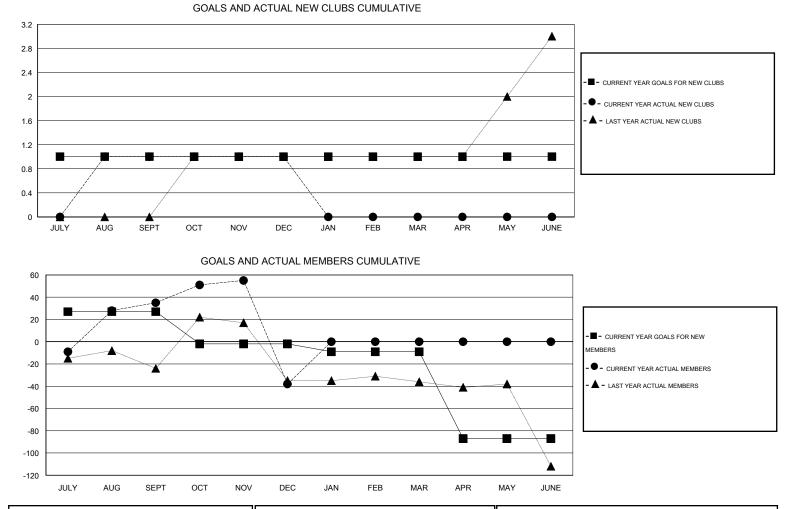

## LOCATION FLORIDA

|               |                  | Clubs             |                  |                  | Members<br>RESULTS FOR 2015-2016 |                    |                                     |                    |                  |  |
|---------------|------------------|-------------------|------------------|------------------|----------------------------------|--------------------|-------------------------------------|--------------------|------------------|--|
|               | RESU             | LTS FOR 2015-2016 | i                |                  |                                  |                    |                                     |                    |                  |  |
| QUARTER       | NEW CLUB<br>GOAL | NEW CLUBS         | DROPPED<br>CLUBS | NET<br>GAIN/LOSS | QUARTER                          | NEW MEMBER<br>GOAL | CHARTER AND<br>NEW MEMBERS<br>ADDED | DROPPED<br>MEMBERS | NET<br>GAIN/LOSS |  |
| JULY/AUG/SEPT | 1                | 1                 | 0                | 1                | JULY/AUG/SEPT                    | 27                 | 86                                  | 51                 | 35               |  |
| OCT/NOV/DEC   | 0                | 0                 | 1                | -1               | OCT/NOV/DEC                      | -29                | 48                                  | 121                | -73              |  |
| JAN/FEB/MAR   | 0                | 0                 | 0                | 0                | JAN/FEB/MAR                      | -7                 | 0                                   | 0                  | 0                |  |
| APR/MAY/JUNE  | 0                | 0                 | 0                | 0                | APR/MAY/JUNE                     | -78                | 0                                   | 0                  | 0                |  |